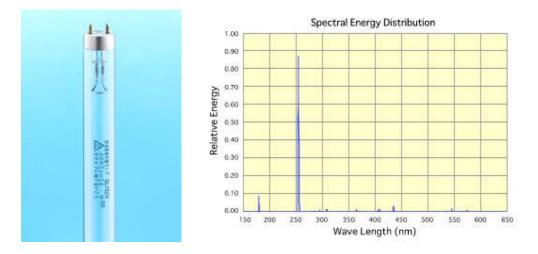

## Ozone lamps

The ozone lamp(a short-wave germicidal lamp) made of quartz glass transmits UV rays at 185nm wave length that generates ozone, as well as germicidal UV rays at 253.7nm. The ozone lamp is best used for photomask and display cleaning, surface treating, air-disinfecting and deodorizing purposes.