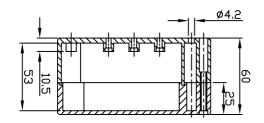

## **MATERIAL AND COLOURS**

Polycarbonate in light grey cover and body Polycarbonate in clear cover and light grey body. ABS in dark grey cover and body

| METERIAL      |           |           |                          |
|---------------|-----------|-----------|--------------------------|
| POLYCARBONATE |           | ABS       |                          |
| LIGHT GRAY    | CLEAR LID | DARK GREY |                          |
| Stock No      | Stock No  | Stock No  | External Dimensions (mm) |
| G2100         | G2100C    | G3101     | 100x 100 x 55            |
| G2102         | G2102C    | G3103     | 100 x 100 x 90           |
| G2104         | G2104C    | G3107     | 120 x 80 x 55            |
| G2105         | G2105C    | G3109     | 120 x 80 x 85            |
| G2111         | G2111C    | G3113     | 200 x 120 x 90           |
| G2113         | G2113C    | G3118     | 240 x 120 x 60           |
| G2117         | G2117C    | G3121     | 240 x 120 x 100          |
| G2119         | G2119C    | G3122     | 200 x 150 x 55           |
| G2120         | G2120C    | G3127     | 200 x 150 x 75           |
| G2128         | G2128C    | G3130     | 353 x 140 x 121.5        |