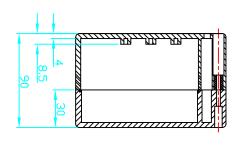

## **MATERIAL AND COLOURS**

Polycarbonate in light grey cover and body Polycarbonate in clear cover and light grey body. ABS in dark grey cover and body

| METERIAL      |           |           |                          |
|---------------|-----------|-----------|--------------------------|
| POLYCARBONATE |           | ABS       |                          |
| LIGHT GRAY    | CLEAR LID | DARK GREY |                          |
| Stock No      | Stock No  | Stock No  | External Dimensions (mm) |
| G2100         | G2100C    | G3101     | 100x 100 x 55            |
| G2102         | G2102C    | G3103     | 100 x 100 x 90           |
| G2104         | G2104C    | G3107     | 120 x 80 x 55            |
| G2105         | G2105C    | G3109     | 120 x 80 x 85            |
| G2111         | G2111C    | G3113     | 200 x 120 x 90           |
| G2113         | G2113C    | G3118     | 240 x 120 x 60           |
| G2117         | G2117C    | G3121     | 240 x 120 x 100          |
| G2119         | G2119C    | G3122     | 200 x 150 x 55           |
| G2120         | G2120C    | G3127     | 200 x 150 x 75           |
| G2128         | G2128C    | G3130     | 353 x 140 x 121.5        |