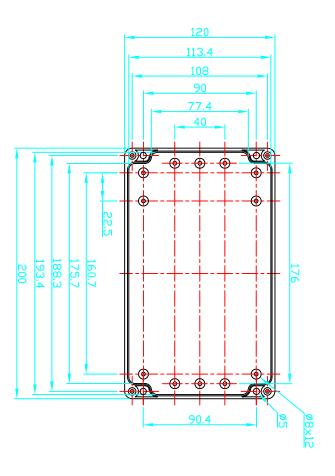

## **MATERIAL AND COLOURS**

Polycarbonate in light grey cover and body Polycarbonate in clear cover and light grey body. ABS in dark grey cover and body

| METERIAL      |           |           |                          |
|---------------|-----------|-----------|--------------------------|
| POLYCARBONATE |           | ABS       |                          |
| LIGHT GRAY    | CLEAR LID | DARK GREY |                          |
| Stock No      | Stock No  | Stock No  | External Dimensions (mm) |
| G2100         | G2100C    | G3101     | 100x 100 x 55            |
| G2102         | G2102C    | G3103     | 100 x 100 x 90           |
| G2104         | G2104C    | G3107     | 120 x 80 x 55            |
| G2105         | G2105C    | G3109     | 120 x 80 x 85            |
| G2111         | G2111C    | G3113     | 200 x 120 x 90           |
| G2113         | G2113C    | G3118     | 240 x 120 x 60           |
| G2117         | G2117C    | G3121     | 240 x 120 x 100          |
| G2119         | G2119C    | G3122     | 200 x 150 x 55           |
| G2120         | G2120C    | G3127     | 200 x 150 x 75           |
| G2128         | G2128C    | G3130     | 353 x 140 x 121.5        |