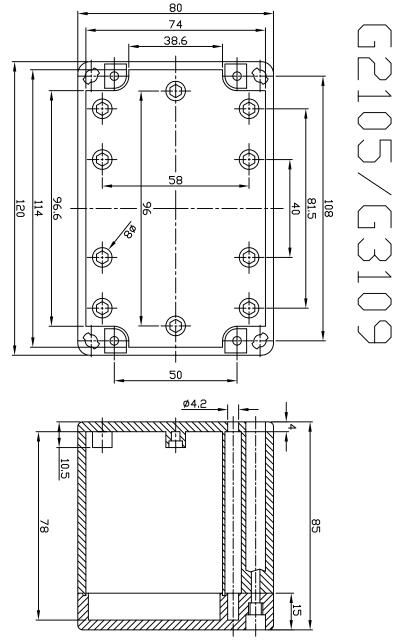

## **MATERIAL AND COLOURS**

Polycarbonate in light grey cover and body Polycarbonate in clear cover and light grey body. ABS in dark grey cover and body

| METERIAL      |           |           |                          |
|---------------|-----------|-----------|--------------------------|
| POLYCARBONATE |           | ABS       |                          |
| LIGHT GRAY    | CLEAR LID | DARK GREY |                          |
| Stock No      | Stock No  | Stock No  | External Dimensions (mm) |
| G2100         | G2100C    | G3101     | 100x 100 x 55            |
| G2102         | G2102C    | G3103     | 100 x 100 x 90           |
| G2104         | G2104C    | G3107     | 120 x 80 x 55            |
| G2105         | G2105C    | G3109     | 120 x 80 x 85            |
| G2111         | G2111C    | G3113     | 200 x 120 x 90           |
| G2113         | G2113C    | G3118     | 240 x 120 x 60           |
| G2117         | G2117C    | G3121     | 240 x 120 x 100          |
| G2119         | G2119C    | G3122     | 200 x 150 x 55           |
| G2120         | G2120C    | G3127     | 200 x 150 x 75           |
| G2128         | G2128C    | G3130     | 353 x 140 x 121.5        |