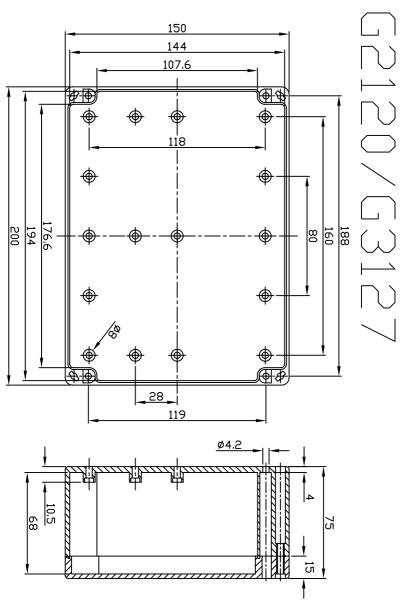

## **MATERIAL AND COLOURS**

Polycarbonate in light grey cover and body Polycarbonate in clear cover and light grey body. ABS in dark grey cover and body

| METERIAL      |           |           |                          |
|---------------|-----------|-----------|--------------------------|
| POLYCARBONATE |           | ABS       |                          |
| LIGHT GRAY    | CLEAR LID | DARK GREY |                          |
| Stock No      | Stock No  | Stock No  | External Dimensions (mm) |
| G2100         | G2100C    | G3101     | 100x 100 x 55            |
| G2102         | G2102C    | G3103     | 100 x 100 x 90           |
| G2104         | G2104C    | G3107     | 120 x 80 x 55            |
| G2105         | G2105C    | G3109     | 120 x 80 x 85            |
| G2111         | G2111C    | G3113     | 200 x 120 x 90           |
| G2113         | G2113C    | G3118     | 240 x 120 x 60           |
| G2117         | G2117C    | G3121     | 240 x 120 x 100          |
| G2119         | G2119C    | G3122     | 200 x 150 x 55           |
| G2120         | G2120C    | G3127     | 200 x 150 x 75           |
| G2128         | G2128C    | G3130     | 353 x 140 x 121.5        |