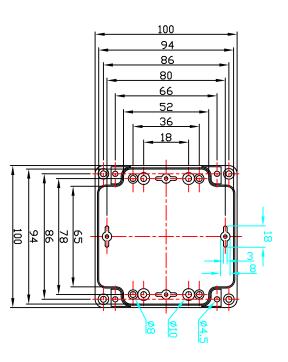

## **DESIGN FEATURES**

Designed to IP65 nema 4 specification.

Wallmounting holes and cover attaching screws are outside the sealing area thus preventing ingress of moisture and dust.

Internal bosses allow mounting of PCB horizontally or for connection of terminals, Etc..... Into threaded inserts.

Cover screws are M-4 stainless steel, non-magnetic and fasten into thread brass inserts.

Recessed area on cover for sticking membrane keyboard.

## **MATERIAL AND COLOURS**

Polycarbonate in light grey cover and body Polycarbonate in clear cover and light grey body. ABS in dark grey cover and body

| METERIAL      |           |           |                          |
|---------------|-----------|-----------|--------------------------|
| POLYCARBONATE |           | ABS       |                          |
| LIGHT GRAY    | CLEAR LID | DARK GREY |                          |
| Stock No      | Stock No  | Stock No  | External Dimensions (mm) |
| G2100         | G2100C    | G3101     | 100x 100 x 55            |
| G2102         | G2102C    | G3103     | 100 x 100 x 90           |
| G2104         | G2104C    | G3107     | 120 x 80 x 55            |
| G2105         | G2105C    | G3109     | 120 x 80 x 85            |
| G2111         | G2111C    | G3113     | 200 x 120 x 90           |
| G2113         | G2113C    | G3118     | 240 x 120 x 60           |
| G2117         | G2117C    | G3121     | 240 x 120 x 100          |
| G2119         | G2119C    | G3122     | 200 x 150 x 55           |
| G2120         | G2120C    | G3127     | 200 x 150 x 75           |
| G2128         | G2128C    | G3130     | 353 x 140 x 121.5        |