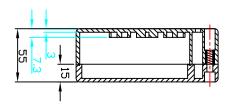

## **DESIGN FEATURES**

Designed to IP65 nema 4 specification.

Wallmounting holes and cover attaching screws are outside the sealing area thus preventing ingress of moisture and dust.

Internal bosses allow mounting of PCB horizontally or for connection of terminals, Etc..... Into threaded inserts.

Cover screws are M-4 stainless steel, non-magnetic and fasten into thread brass inserts.

Recessed area on cover for sticking membrane keyboard.

## **MATERIAL AND COLOURS**

Polycarbonate in light grey cover and body Polycarbonate in clear cover and light grey body. ABS in dark grey cover and body

| METERIAL      |           |           |                          |
|---------------|-----------|-----------|--------------------------|
| POLYCARBONATE |           | ABS       |                          |
| LIGHT GRAY    | CLEAR LID | DARK GREY |                          |
| Stock No      | Stock No  | Stock No  | External Dimensions (mm) |
| G2100         | G2100C    | G3101     | 100x 100 x 55            |
| G2102         | G2102C    | G3103     | 100 x 100 x 90           |
| G2104         | G2104C    | G3107     | 120 x 80 x 55            |
| G2105         | G2105C    | G3109     | 120 x 80 x 85            |
| G2111         | G2111C    | G3113     | 200 x 120 x 90           |
| G2113         | G2113C    | G3118     | 240 x 120 x 60           |
| G2117         | G2117C    | G3121     | 240 x 120 x 100          |
| G2119         | G2119C    | G3122     | 200 x 150 x 55           |
| G2120         | G2120C    | G3127     | 200 x 150 x 75           |
| G2128         | G2128C    | G3130     | 353 x 140 x 121.5        |