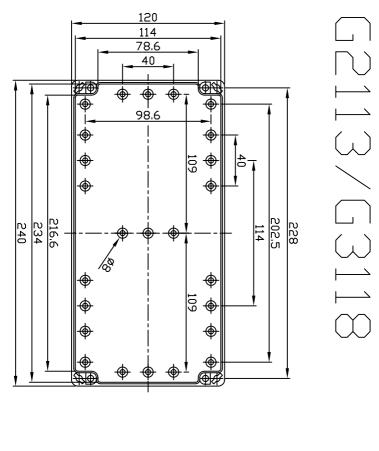

## **MATERIAL AND COLOURS**

Polycarbonate in light grey cover and body Polycarbonate in clear cover and light grey body. ABS in dark grey cover and body

| METERIAL      |           |           |                          |
|---------------|-----------|-----------|--------------------------|
| POLYCARBONATE |           | ABS       |                          |
| LIGHT GRAY    | CLEAR LID | DARK GREY |                          |
| Stock No      | Stock No  | Stock No  | External Dimensions (mm) |
| G2100         | G2100C    | G3101     | 100x 100 x 55            |
| G2102         | G2102C    | G3103     | 100 x 100 x 90           |
| G2104         | G2104C    | G3107     | 120 x 80 x 55            |
| G2105         | G2105C    | G3109     | 120 x 80 x 85            |
| G2111         | G2111C    | G3113     | 200 x 120 x 90           |
| G2113         | G2113C    | G3118     | 240 x 120 x 60           |
| G2117         | G2117C    | G3121     | 240 x 120 x 100          |
| G2119         | G2119C    | G3122     | 200 x 150 x 55           |
| G2120         | G2120C    | G3127     | 200 x 150 x 75           |
| G2128         | G2128C    | G3130     | 353 x 140 x 121.5        |