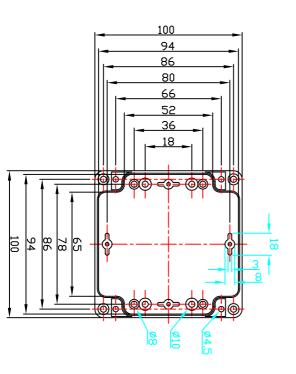

## **MATERIAL AND COLOURS**

Polycarbonate in light grey cover and body Polycarbonate in clear cover and light grey body. ABS in dark grey cover and body

| METERIAL      |           |           |                          |
|---------------|-----------|-----------|--------------------------|
| POLYCARBONATE |           | ABS       |                          |
| LIGHT GRAY    | CLEAR LID | DARK GREY |                          |
| Stock No      | Stock No  | Stock No  | External Dimensions (mm) |
| G2100         | G2100C    | G3101     | 100x 100 x 55            |
| G2102         | G2102C    | G3103     | 100 x 100 x 90           |
| G2104         | G2104C    | G3107     | 120 x 80 x 55            |
| G2105         | G2105C    | G3109     | 120 x 80 x 85            |
| G2111         | G2111C    | G3113     | 200 x 120 x 90           |
| G2113         | G2113C    | G3118     | 240 x 120 x 60           |
| G2117         | G2117C    | G3121     | 240 x 120 x 100          |
| G2119         | G2119C    | G3122     | 200 x 150 x 55           |
| G2120         | G2120C    | G3127     | 200 x 150 x 75           |
| G2128         | G2128C    | G3130     | 353 x 140 x 121.5        |