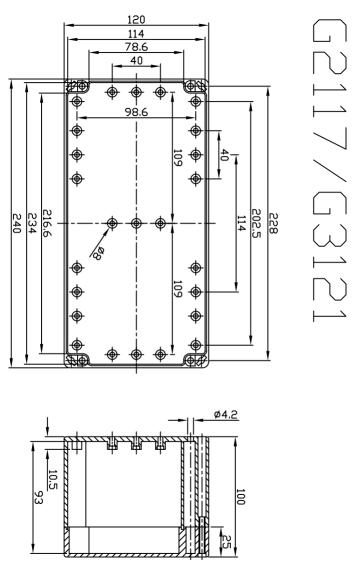

## **MATERIAL AND COLOURS**

Polycarbonate in light grey cover and body Polycarbonate in clear cover and light grey body. ABS in dark grey cover and body

| METERIAL      |           |           |                          |
|---------------|-----------|-----------|--------------------------|
| POLYCARBONATE |           | ABS       |                          |
| LIGHT GRAY    | CLEAR LID | DARK GREY |                          |
| Stock No      | Stock No  | Stock No  | External Dimensions (mm) |
| G2100         | G2100C    | G3101     | 100x 100 x 55            |
| G2102         | G2102C    | G3103     | 100 x 100 x 90           |
| G2104         | G2104C    | G3107     | 120 x 80 x 55            |
| G2105         | G2105C    | G3109     | 120 x 80 x 85            |
| G2111         | G2111C    | G3113     | 200 x 120 x 90           |
| G2113         | G2113C    | G3118     | 240 x 120 x 60           |
| G2117         | G2117C    | G3121     | 240 x 120 x 100          |
| G2119         | G2119C    | G3122     | 200 x 150 x 55           |
| G2120         | G2120C    | G3127     | 200 x 150 x 75           |
| G2128         | G2128C    | G3130     | 353 x 140 x 121.5        |