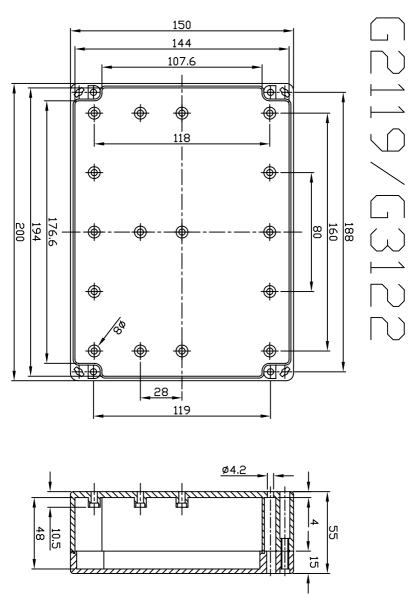

## **MATERIAL AND COLOURS**

Polycarbonate in light grey cover and body Polycarbonate in clear cover and light grey body. ABS in dark grey cover and body

| METERIAL      |           |           |                          |
|---------------|-----------|-----------|--------------------------|
| POLYCARBONATE |           | ABS       |                          |
| LIGHT GRAY    | CLEAR LID | DARK GREY |                          |
| Stock No      | Stock No  | Stock No  | External Dimensions (mm) |
| G2100         | G2100C    | G3101     | 100x 100 x 55            |
| G2102         | G2102C    | G3103     | 100 x 100 x 90           |
| G2104         | G2104C    | G3107     | 120 x 80 x 55            |
| G2105         | G2105C    | G3109     | 120 x 80 x 85            |
| G2111         | G2111C    | G3113     | 200 x 120 x 90           |
| G2113         | G2113C    | G3118     | 240 x 120 x 60           |
| G2117         | G2117C    | G3121     | 240 x 120 x 100          |
| G2119         | G2119C    | G3122     | 200 x 150 x 55           |
| G2120         | G2120C    | G3127     | 200 x 150 x 75           |
| G2128         | G2128C    | G3130     | 353 x 140 x 121.5        |