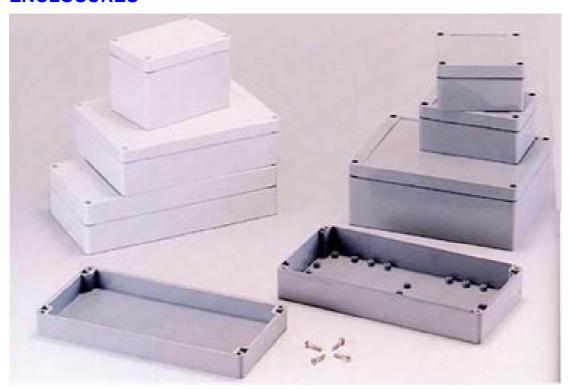

## NEW DESIGN SEALED POLYCARBONATE AND ABS PLASTIC ENCLOSURES

## **DESIGN FEATURES**

Designed to IP65 nema 4 specification.

Wallmounting holes and cover attaching screws are outside the sealing area thus preventing ingress of moisture and dust.

Internal bosses allow mounting of PCB horizontally or for connection of terminals, Etc..... Into threaded inserts.

## **MATERIAL AND COLOURS**

Polycarbonate in light grey cover and body Polycarbonate in clear cover and light grey body. ABS in dark grey cover and body

| METERIAL      |           |           |                          |
|---------------|-----------|-----------|--------------------------|
| POLYCARBONATE |           | ABS       |                          |
| LIGHT GRAY    | CLEAR LID | DARK GREY |                          |
| Stock No      | Stock No  | Stock No  | External Dimensions (mm) |
| G2100         | G2100C    | G3101     | 100x 100 x 55            |
| G2102         | G2102C    | G3103     | 100 x 100 x 90           |
| G2104         | G2104C    | G3107     | 120 x 80 x 55            |
| G2105         | G2105C    | G3109     | 120 x 80 x 85            |
| G2111         | G2111C    | G3113     | 200 x 120 x 90           |
| G2113         | G2113C    | G3118     | 240 x 120 x 60           |
| G2117         | G2117C    | G3121     | 240 x 120 x 100          |
| G2119         | G2119C    | G3122     | 200 x 150 x 55           |
| G2120         | G2120C    | G3127     | 200 x 150 x 75           |
| G2128         | G2128C    | G3130     | 353 x 140 x 121.5        |