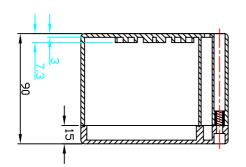

## **MATERIAL AND COLOURS**

Polycarbonate in light grey cover and body Polycarbonate in clear cover and light grey body. ABS in dark grey cover and body

| METERIAL      |           |           |                          |
|---------------|-----------|-----------|--------------------------|
| POLYCARBONATE |           | ABS       |                          |
| LIGHT GRAY    | CLEAR LID | DARK GREY |                          |
| Stock No      | Stock No  | Stock No  | External Dimensions (mm) |
| G2100         | G2100C    | G3101     | 100x 100 x 55            |
| G2102         | G2102C    | G3103     | 100 x 100 x 90           |
| G2104         | G2104C    | G3107     | 120 x 80 x 55            |
| G2105         | G2105C    | G3109     | 120 x 80 x 85            |
| G2111         | G2111C    | G3113     | 200 x 120 x 90           |
| G2113         | G2113C    | G3118     | 240 x 120 x 60           |
| G2117         | G2117C    | G3121     | 240 x 120 x 100          |
| G2119         | G2119C    | G3122     | 200 x 150 x 55           |
| G2120         | G2120C    | G3127     | 200 x 150 x 75           |
| G2128         | G2128C    | G3130     | 353 x 140 x 121.5        |