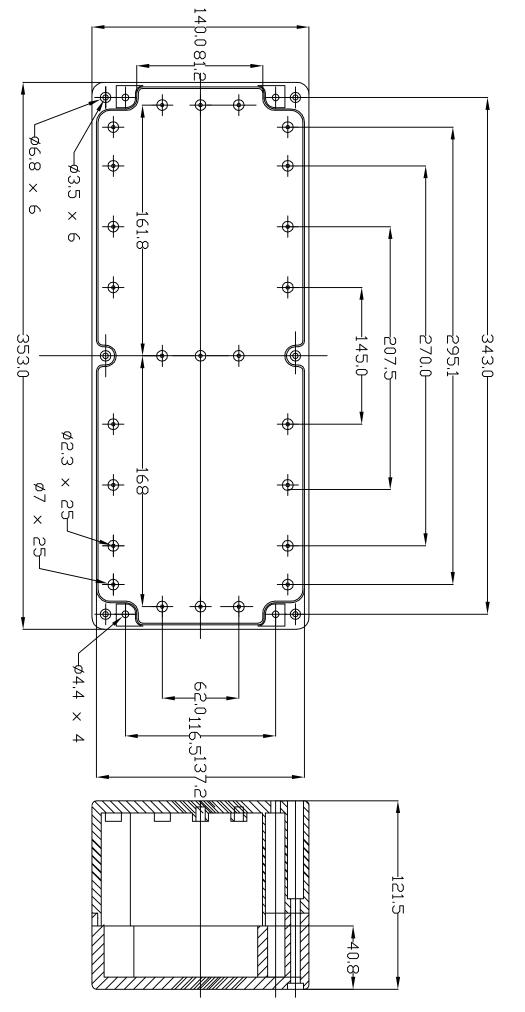

## **DESIGN FEATURES**

Designed to IP65 nema 4 specification.

Wallmounting holes and cover attaching screws are outside the sealing area thus preventing ingress of moisture and dust.

Internal bosses allow mounting of PCB horizontally or for connection of terminals, Etc..... Into threaded inserts.

Cover screws are M-4 stainless steel, non-magnetic and fasten into thread brass inserts.

Recessed area on cover for sticking membrane keyboard.

## **MATERIAL AND COLOURS**

Polycarbonate in light grey cover and body Polycarbonate in clear cover and light grey body. ABS in dark grey cover and body

| METERIAL      |           |           |                          |
|---------------|-----------|-----------|--------------------------|
| POLYCARBONATE |           | ABS       |                          |
| LIGHT GRAY    | CLEAR LID | DARK GREY |                          |
| Stock No      | Stock No  | Stock No  | External Dimensions (mm) |
| G2100         | G2100C    | G3101     | 100x 100 x 55            |
| G2102         | G2102C    | G3103     | 100 x 100 x 90           |
| G2104         | G2104C    | G3107     | 120 x 80 x 55            |
| G2105         | G2105C    | G3109     | 120 x 80 x 85            |
| G2111         | G2111C    | G3113     | 200 x 120 x 90           |
| G2113         | G2113C    | G3118     | 240 x 120 x 60           |
| G2117         | G2117C    | G3121     | 240 x 120 x 100          |
| G2119         | G2119C    | G3122     | 200 x 150 x 55           |
| G2120         | G2120C    | G3127     | 200 x 150 x 75           |
| G2128         | G2128C    | G3130     | 353 x 140 x 121.5        |