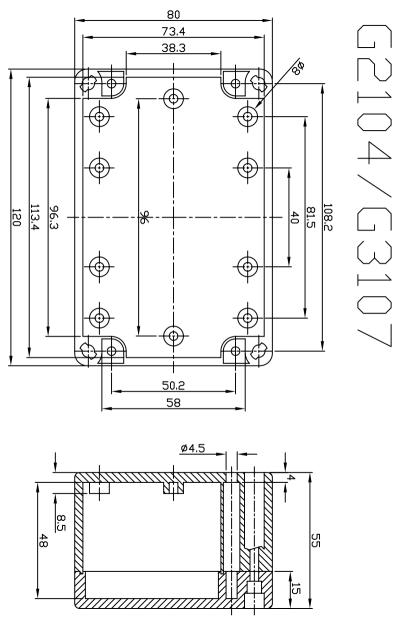

## **MATERIAL AND COLOURS**

Polycarbonate in light grey cover and body Polycarbonate in clear cover and light grey body. ABS in dark grey cover and body

| METERIAL      |           |           |                          |
|---------------|-----------|-----------|--------------------------|
| POLYCARBONATE |           | ABS       |                          |
| LIGHT GRAY    | CLEAR LID | DARK GREY |                          |
| Stock No      | Stock No  | Stock No  | External Dimensions (mm) |
| G2100         | G2100C    | G3101     | 100x 100 x 55            |
| G2102         | G2102C    | G3103     | 100 x 100 x 90           |
| G2104         | G2104C    | G3107     | 120 x 80 x 55            |
| G2105         | G2105C    | G3109     | 120 x 80 x 85            |
| G2111         | G2111C    | G3113     | 200 x 120 x 90           |
| G2113         | G2113C    | G3118     | 240 x 120 x 60           |
| G2117         | G2117C    | G3121     | 240 x 120 x 100          |
| G2119         | G2119C    | G3122     | 200 x 150 x 55           |
| G2120         | G2120C    | G3127     | 200 x 150 x 75           |
| G2128         | G2128C    | G3130     | 353 x 140 x 121.5        |